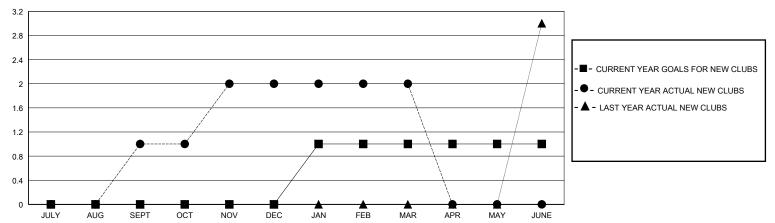

## MONTHLY MEMBERSHIP PROGRESS REPORT

District 301 C Results as of: 3/31/2024

| GMT:                  | LOCATION PHILIPPINES |           |               |                       |                        | GMT CA                  |                                                    |
|-----------------------|----------------------|-----------|---------------|-----------------------|------------------------|-------------------------|----------------------------------------------------|
| Clubs                 |                      |           |               | Members               |                        |                         |                                                    |
| RESULTS FOR 2023-2024 |                      |           |               | RESULTS FOR 2023-2024 |                        |                         |                                                    |
| QUARTER               | NEW CLUB GOAL        | NEW CLUBS | DROPPED CLUBS | QUARTER MEM           | BER GROWTH NET<br>GOAL | MEMBER GROWTH<br>ACTUAL | DROPPED<br>MEMBERS ACTUAL<br>(including transfers) |
| JULY/AUG/SEPT         | 0                    | 1         | 0             | JULY/AUG/SEPT         | 20                     | 153                     | 36                                                 |
| OCT/NOV/DEC           | 0                    | 1         | 0             | OCT/NOV/DEC           | 0                      | 79                      | 115                                                |
| JAN/FEB/MAR           | 1                    | 0         | 1             | JAN/FEB/MAR           | 0                      | 47                      | 49                                                 |
| APR/MAY/JUNE          | 0                    | 0         | 0             | APR/MAY/JUNE          | 20                     | 0                       | 0                                                  |

## GOALS AND ACTUAL NEW CLUBS CUMULATIVE