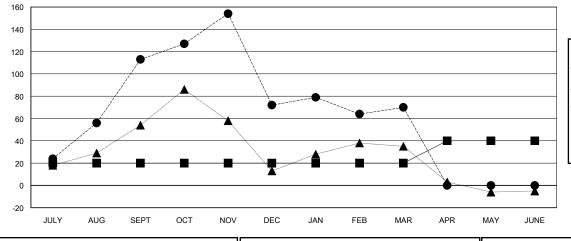

## MONTHLY MEMBERSHIP PROGRESS REPORT

District 301 C Results as of: 3/31/2024

| GMT:                  | LOCATION PHILIPPINES |           |               |                       |                        | GMT CA                  |                                                    |
|-----------------------|----------------------|-----------|---------------|-----------------------|------------------------|-------------------------|----------------------------------------------------|
| Clubs                 |                      |           |               | Members               |                        |                         |                                                    |
| RESULTS FOR 2023-2024 |                      |           |               | RESULTS FOR 2023-2024 |                        |                         |                                                    |
| QUARTER               | NEW CLUB GOAL        | NEW CLUBS | DROPPED CLUBS | QUARTER MEM           | BER GROWTH NET<br>GOAL | MEMBER GROWTH<br>ACTUAL | DROPPED<br>MEMBERS ACTUAL<br>(including transfers) |
| JULY/AUG/SEPT         | 0                    | 1         | 0             | JULY/AUG/SEPT         | 20                     | 153                     | 36                                                 |
| OCT/NOV/DEC           | 0                    | 1         | 0             | OCT/NOV/DEC           | 0                      | 79                      | 115                                                |
| JAN/FEB/MAR           | 1                    | 0         | 1             | JAN/FEB/MAR           | 0                      | 47                      | 49                                                 |
| APR/MAY/JUNE          | 0                    | 0         | 0             | APR/MAY/JUNE          | 20                     | 0                       | 0                                                  |

## GOALS AND ACTUAL MEMBERS CUMULATIVE

| <br>MEMBER | GROWTH | NET | GOAL |
|------------|--------|-----|------|
|            |        |     |      |

- MEMBER GROWTH ACTUAL

▲ - LAST YEAR MEMBERSHIP ACTUAL